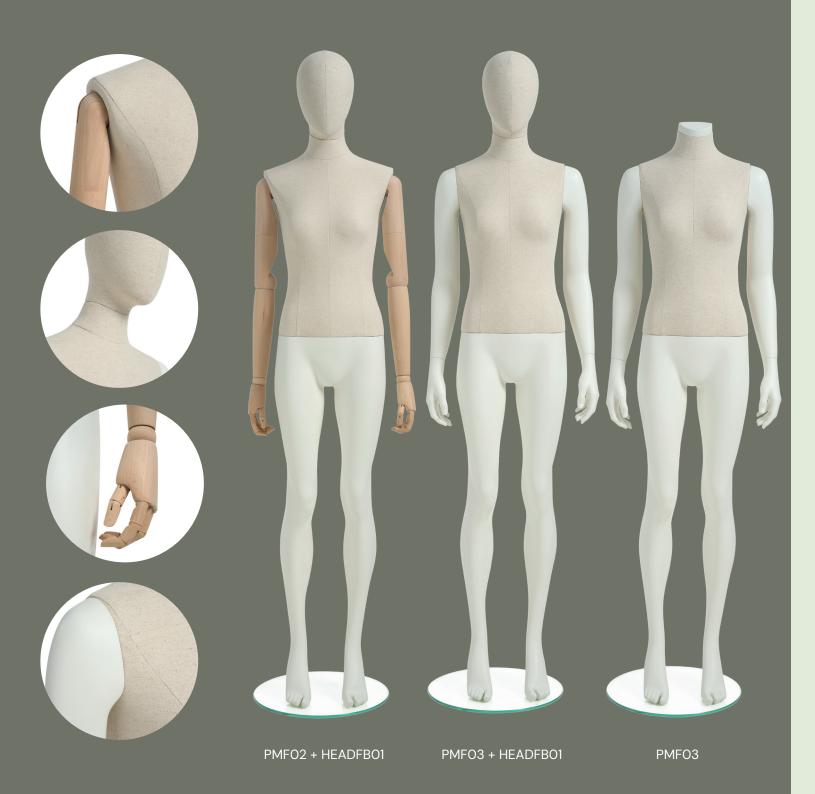

## PLENTY MANNEQUIN Elegant and Flexible Display

The Plenty Mannequin is available in both male and female versions, delivered headless with a stylish neck cap.

Mannequins with beech wooden arms come with a matching wooden neck cap, while the version with white RAL 9010 arms is supplied with a white neck cap.

## Let Your Garments Look Their Best

Body is covered in fine, light canvas, highlighted by elegant stitching and premium finishes.

Each mannequin come with a round glass base and a calf spike for a polished and professional display.

Boost your sales with a striking and functional display that enhances your store's visual appeal.

- RAL 9010 / light canvas
- Height: 166 cm without head
- Chest: 88 cm
- Waist: 69 cm
- Hip: 89 cm
- Heel height: 8 cm