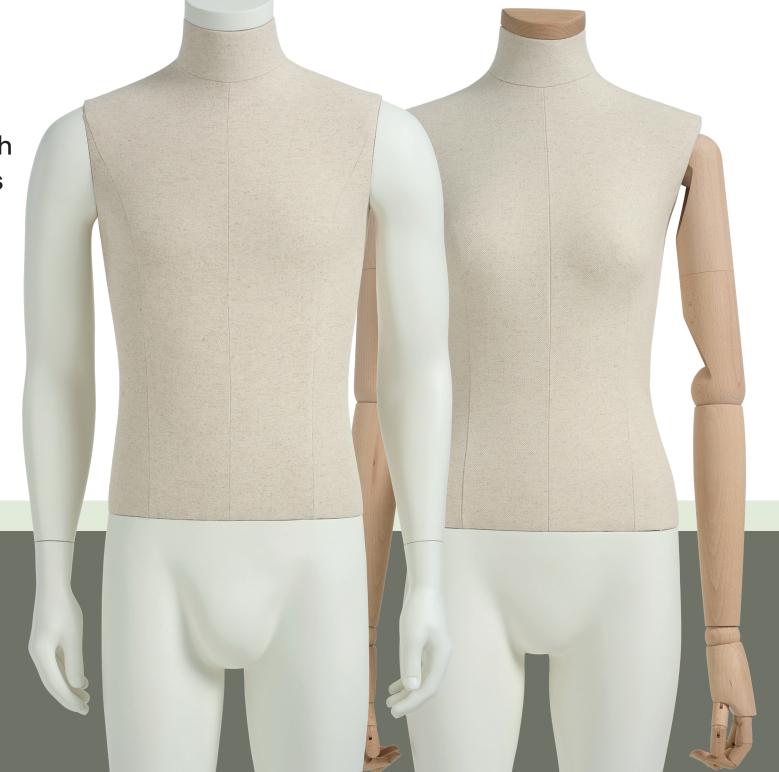

## PLENTY MANNEQUIN Elegant and Flexible Display

The Plenty Mannequin is available in both male and female versions, delivered headless with a stylish neck cap.

Mannequins with beech wooden arms come with a matching wooden neck cap, while the version with white RAL 9010 arms is supplied with a white neck cap.

The wooden arms are equipped with a specially developed click system, making them easy to attach.

• RAL 9010 / light canvas

• Height: 177 cm without head

• Chest: 94 cm

• Waist: 78 cm

• Hip: 93 cm

## Let Your Garments Look Their Best

Body is covered in fine, light canvas, highlighted by elegant stitching and premium finishes.

Each mannequin come with a round glass base and a calf spike for a polished and professional display.