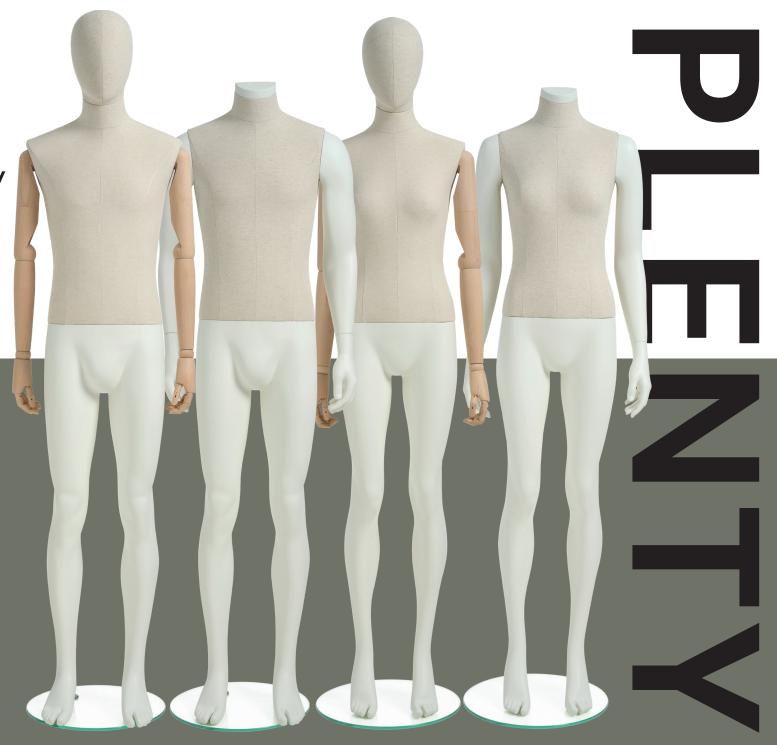

## PLENTY MANNEQUIN Elegant and Flexible Display

Inspire your customers – create an extraordinary shopping experience with high-quality mannequins, shop interior, and customized shop environments.

hindsgaul®

## PLENTY MANNEQUIN Elegant and Flexible Display

The Plenty Mannequin is available in both male and female versions, delivered headless with a stylish neck cap.

Mannequins with beech wooden arms come with a matching wooden neck cap, while the version with white RAL 9010 arms is supplied with a white neck cap.

## Let Your Garments Look Their Best

Body is covered in fine, light canvas, highlighted by elegant stitching and premium finishes.

Each mannequin come with a round glass base and a calf spike for a polished and professional display.