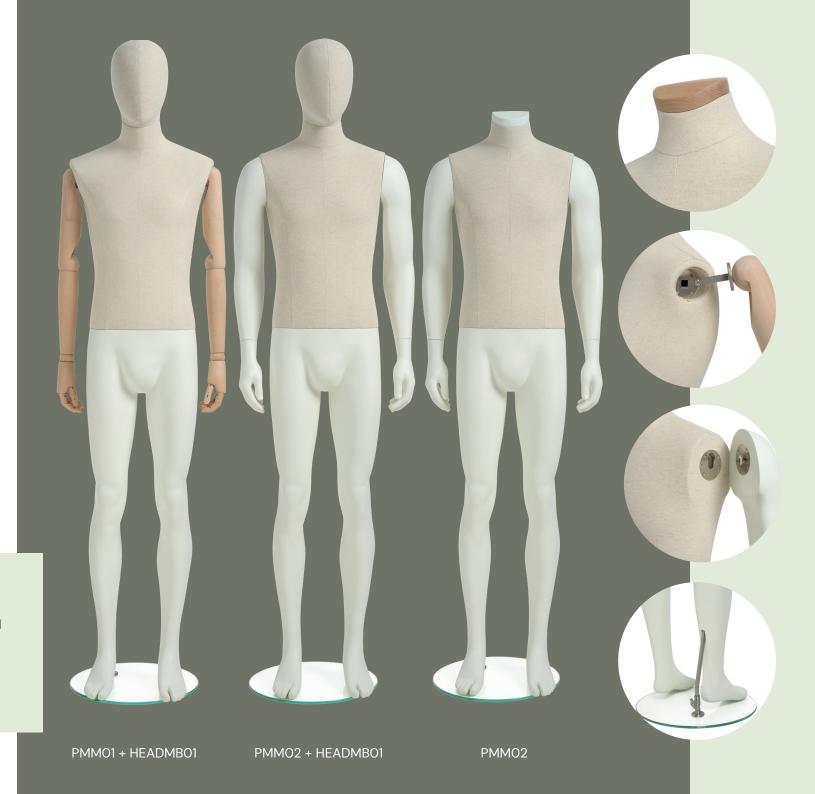

## PLENTY MANNEQUIN Elegant and Flexible Display

The Plenty Mannequin is available in both male and female versions, delivered headless with a stylish neck cap.

Mannequins with beech wooden arms come with a matching wooden neck cap, while the version with white RAL 9010 arms is supplied with a white neck cap.

The wooden arms are equipped with a specially developed click system, making them easy to attach.

• RAL 9010 / light canvas

• Height: 177 cm without head

• Chest: 94 cm

• Waist: 78 cm

• Hip: 93 cm

## Let Your Garments Look Their Best

Body is covered in fine, light canvas, highlighted by elegant stitching and premium finishes.

Each mannequin come with a round glass base and a calf spike for a polished and professional display.